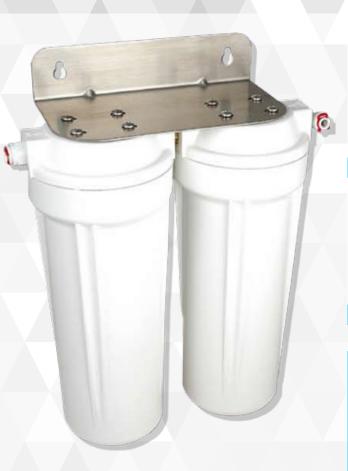

# Twin Undersink

Premium Drinking Water System

- 1 Micron Sediment Pre-Filter
  - Superfine Polypropylene Cartridge
- 0.4 Micron Carbon 'Super Block' **Post-Filter**

Superior Chemical and Heavy Metal Removal

# 1 Micron Sediment Filter & 0.4 Micron Carbon Filter

The Twin Undersink: two filters, double the filtration

## **SPECIFICATIONS**

Filter output 5,000L\*

Max flow rate Litres per minute

**Dimensions (cm)**  $32(H) \times 23 (W) \times 11.5 (D)$ 

**Micron rating** 0.4 micron