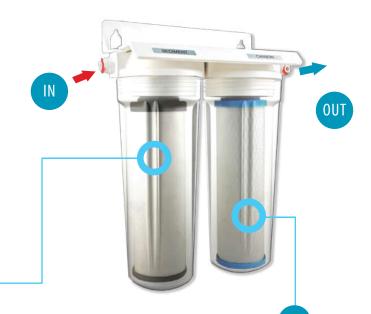

# 1 Micron Sediment Filter & 0.4 Micron Carbon Filter

The Twin Undersink: two filters, double the filtration

## **STAGE 1:**

1 Micron Polypropylene Sediment Pre-Filter

This superfine filter is designed to mechanically remove sediment particles. Grit, dust, rust, mud, algae – all of these are removed in this first stage of filtration.

Insect Remains

**STAGE 2:** 

0.4 Micron Carbon Post-Filter

REMOVES

Chlorine

Aluminium

C 1 :

Copper