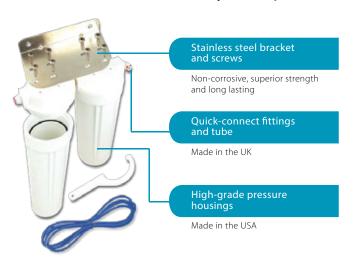

Micron Carbon 'Super Block' **Post-Filter**

Superior Chemical and Heavy Metal Removal

- **Lifetime Warranty**
- 10 Years Service Guarantee











**ANTIQUE** 









Code 80030

Code 80000

#### **PLUMBING OPTIONS**

**EURO** Long Reach



#### **DIMENSIONS (CM)**

|                 | Height | VVidth |
|-----------------|--------|--------|
| FIN             | 25     | 20     |
| MODE            | 30     | 21     |
| PETITE          | 19     | 14     |
| ANTIQUE         | 28     | 18     |
| EURO LONG REACH | 22     | 22     |
| EURO HIGH LOOP  | 27     | 21     |
| STANDARD LEVER  | 21     | 20     |
| ROUND LEVER     | 24     | 20     |







# 1 Micron Sediment Filter & 0.4 Micron Carbon Filter

The Twin Undersink: two filters, double the filtration

## **Quality Components**



# **Lifetime Warranty**

\* Recommended cartridge change: both the sediment filter's cartridge and the carbon filter block can be used for a full year before being replaced.

## **SPECIFICATIONS**

Filter output 5,000L\*

Max flow rate Litres per minute

**Dimensions (cm)**  $32(H) \times 23 (W) \times 11.5 (D)$ 

**Micron rating** 0.4 micron



## **STAGE 1:**

1 Micron Polypropylene Sediment Pre-Filter



This superfine filter is designed to mechanically remove sediment particles. Grit, dust, rust, mud, algae – all of these are removed in this first stage of filtration.

This first purification also prevents the second stage carbon filter from being damagedby large particles. In this way, thefirst filter extends the life of the carbon filter, which has amuch finer mesh for second phase