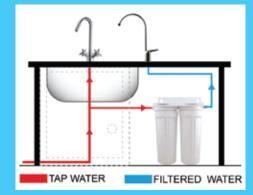

# **Your Choice of Designer Faucets**

✓ Cartridges are quick and easy to replace ✓ Stylish separate tap for your pure filtered drinking water

# Twin Undersink

Premium Drinking Water System

- 1 Micron Sediment Pre-Filter
  - Superfine Polypropylene Cartridge
- 0.4 Micron Carbon 'Super Block' **Post-Filter**

Superior Chemical and Heavy Metal Removal

- **Lifetime Warranty**
- 10 Years Service Guarantee











**ANTIQUE** 









Code 80030

Code 80000

#### **PLUMBING OPTIONS**

**EURO** Long Reach



#### **DIMENSIONS (CM)**

|                 | Height | VVidth |
|-----------------|--------|--------|
| FIN             | 25     | 20     |
| MODE            | 30     | 21     |
| PETITE          | 19     | 14     |
| ANTIQUE         | 28     | 18     |
| EURO LONG REACH | 22     | 22     |
| EURO HIGH LOOP  | 27     | 21     |
| STANDARD LEVER  | 21     | 20     |
| ROUND LEVER     | 24     | 20     |







# 1 Micron Sediment Filter & 0.4 Micron Carbon Filter

The Twin Undersink: two filters, double the filtration

## **Quality Components**



# **Lifetime Warranty**

\* Recommended cartridge change: both the sediment filter's cartridge and the carbon filter block can be used for a full year before being replaced.

## **SPECIFICATIONS**

Filter output 5,000L\*

Max flow rate Litres pe